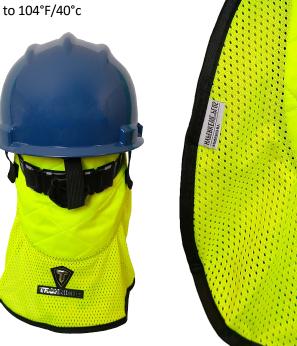

## Evaporative Cooling NECKSHADE 6525

## POWERED BY HYPERKEWL<sup>TM</sup> PLUS

 Keep your neck cool, comfortable and protected from the sun's harmful rays; hook and loop conveniently attaches to hard hat liner (hard hat not included)

 Comfortable quilted Hi-Viz Lime polyester exterior, HyperKewl<sup>™</sup> fabric interior, water repellent nylon liner and black poly-cotton trim; elastic straps with hook and loop attachments

• Mesh panel for maximum cooling

 Provides 5-10 hours of cooling relief per soaking

• Light weight and durable

• Machine Washable up to 104°F/40°c

• Size: Adult

• Color: Hi-Viz Lime

6525

**HQ/EASTERN WAREHOUSE** 