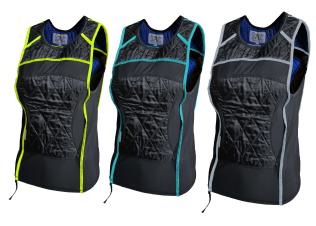

## KEWLSHIRT TANK TOP

#### 6201

### POWERED BY HYPERKEWL<sup>TM</sup> PLUS

- Traditional t-shirt styling, made with nylon, Spandex, HyperKewl™ PLUS fabric interior and waterproof nylon
- Designed to be worn against the skin for maximum cooling effect
- Best worn underneath a breathable sports jersey or on its own
- Can provide 5-10 hours of cooling relief per soaking
- Machine Washable up to 104°F/40°c
- Lightweight, easy to activate, and durable
- Sizes: XS, S, M, L, XL, 2XL, 3XL, Custom
- Colors: Black/Blue

6201