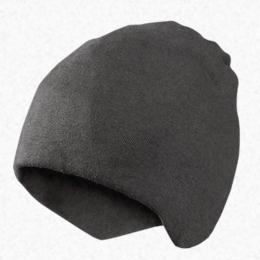

## WINTER LINER AND HINGED BALACLAVA

# **COMPLETE COVERAGE**

- 9.5 oz Modacrylic/Cotton/Spandex Rib Knit
- · Ergonomically shaped, form fitting
- Flat lock seaming for comfort
- · Reflective accents
- OccuNomix FR Skull Logo on back
- Meets ASTM F1506 NFPA70E

#### **CHOOSE THE RIGHT LINER FOR YOUR JOB**

Start with fabric that delivers the warmth you need:

REGULAR .3" 9-10.5"

OccuNomix FR Skull Logo

WINTER LINER RFR320

HINGED BALACLAVA SFR320