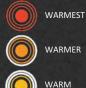

#### **CHOOSE THE RIGHT LINER FOR YOUR JOB**

Start with fabric that delivers the warmth you need:

REGULAR .3" 9-10.5"

OccuNomix FR Skull Logo

WINTER LINER RFR320

HINGED BALACLAVA SFR320