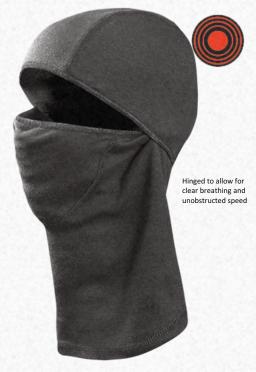

## WINTER LINER AND HINGED BALACLAVA

#### **CHOOSE THE RIGHT LINER FOR YOUR JOB**

Start with fabric that delivers the warmth you need:

REGULAR .3" 9-10.5"

OccuNomix FR Skull Logo

WINTER LINER RFR320

HINGED BALACLAVA SFR320