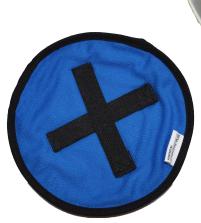

## Evaporative Cooling CROWN COOLERS

6534

## POWERED BY HYPERKEWL<sup>TM</sup> PLUS

 Made with 100% Polyester Cool Mesh for enhanced performance

• Rear elastic panel ensures a comfortable fit for all

Provides 5-10 hours of cooling relief per soaking;
 Light-weight and durable

 Comfortable, polyester mesh with HyperKewl<sup>™</sup> fabric interior

• Machine Washable up to 104°F/40°c

• Size: Adult

• Colors: Black, Blue, USA Flag, Hi-Viz Lime

6534