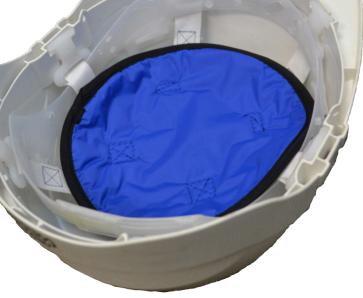

## Evaporative Cooling CROWN COOLERS

6534

## POWERED BY HYPERKEWL<sup>TM</sup> PLUS

 Made with 100% Polyester Cool Mesh for enhanced performance

• Rear elastic panel ensures a comfortable fit for all

Provides 5-10 hours of cooling relief per soaking;
 Light-weight and durable

 Comfortable, polyester mesh with HyperKewl<sup>™</sup> fabric interior

• Machine Washable up to 104°F/40°c

• Size: Adult

• Colors: Black, Blue, USA Flag, Hi-Viz Lime

6534