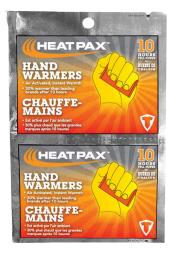

 Includes 1 pair of Heat Pax<sup>™</sup> Hand Warmers (5550) that deliver steady, comfortable heat for 8+ hours

Size: Adult

• Color: Black

5521

**HQ/EASTERN WAREHOUSE** 

585-52 North Bicycle Path Port Jefferson Station, NY 11776