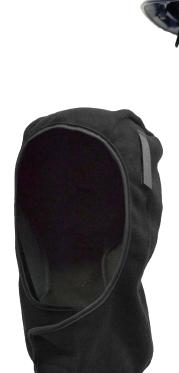

## HEATING HARD HAT LINER

5521

## POWERED BY HEATPAX<sup>TM</sup>

 Keep your head and neck protected from the cold; attaches directly to hard hats (not included)

 Soft, durable, 100% poly-fleece with black cot-tonpoly elastic trim for snug fit, hook and loop closure and hard hat attachment, and built-in Heat Pax™ Hand Warmer pockets over the ears