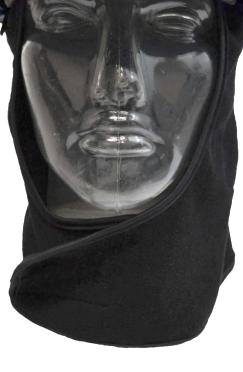

## POWERED BY HEATPAX<sup>TM</sup>

 Keep your head and neck protected from the cold; attaches directly to hard hats (not included)

 Soft, durable, 100% poly-fleece with black cot-tonpoly elastic trim for snug fit, hook and loop closure and hard hat attachment, and built-in Heat Pax™ Hand Warmer pockets over the ears

 Includes 1 pair of Heat Pax<sup>™</sup> Hand Warmers (5550) that deliver steady, comfortable heat for 8+ hours

Size: Adult

• Color: Black

5521

**HQ/EASTERN WAREHOUSE** 

585-52 North Bicycle Path Port Jefferson Station, NY 11776