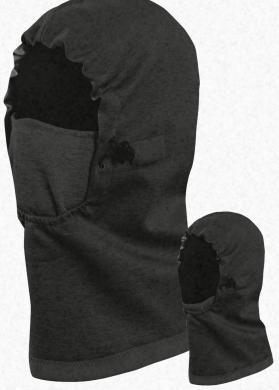

# EXTREME COLD, WIND & WATER

- 380gm Fleece designed to withstand extreme cold
- Wind resistant face shield for face protection
- Water resistant protection
- Elastic bungee cord with storage pocket for proper fitting

### **BAL-380**