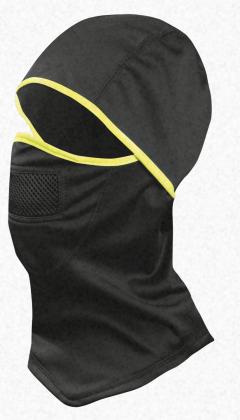

## WIND & WATER

- 300gm Fleece
- Wind and Water Resistant to protect you against the elements
- 3 layer breathable mesh for moisture management
- Contrasting binding color for easy visibility

#### **BAL-300**