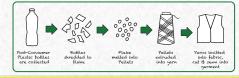

- Post-Consumer Recycled Polyester Mesh-GRS certified recycled yarn source
- 2" Reflective Tape
- · Recycled Polyester Thread
- Zipper Closure
- · 2 Pockets:
  - -1 Left Chest
  - -1 Inner lower
- 25 Washes
- Sizing: S-2X

#### GRS certified-What does this mean?

- The Global Recycled Standard verifies recycled content in products and traceability
- Ethical and responsible production
- Chemical restrictions for any toxic inputs
- Environmentally friendly practices in production

#### Who is GRS?

The Global Recycle Standard (GRS) is an international, voluntary, full product standard that sets requirements for third-party certification of recycled content, chain of custody, social and environmental practices and chemical restrictions.