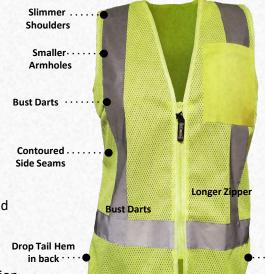

- Post-Consumer Recycled Polyester Mesh-GRS certified recycled yarn source
- 2" Reflective Tape
- · Recycled Polyester Thread
- Zipper Closure
- · 2 Pockets:
  - -1 Left Chest
  - -1 Inner lower
- 25 Washes
- Sizing: S-2X

Side slits for ease of movement