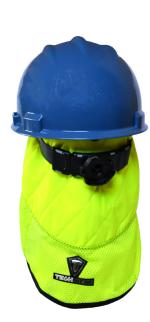

## Evaporative Cooling CROWN COOLER w/NECKSHADE 6535

## **POWERED BY HYPERKEWL<sup>TM</sup> PLUS**

- Protect the head and neck from dangerous heat and sun while on the job; easily attaches to hard hat liner (hard hat not included)
- Comfortable quilted Hi-Viz Lime polyester outer, HyperKewI<sup>™</sup> PLUS fabric interior, water repellent nylon liner and black poly-cotton trim; elastic straps with hook and loop attachments
- Mesh panel for maximum cooling
- Provides 5-10 hours of cooling relief per soak
- Machine Washable up to 104°F/40°c
- Size: Adult
- Color: Hi-Viz Lime