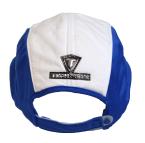

## **POWERED BY HYPERKEWL<sup>TM</sup> PLUS**

- HyperKewl<sup>™</sup> PLUS material is integrated directly into hat panels
- Provides 5-10 hours of cooling relief per soaking
- Lightweight and durable
- Includes mesh vents for air circulation
- Mesh polyester exterior, with HyperKewl<sup>™</sup> PLUS fabric interior and water repellent nylon liner
- Low Profile Hook and Loop size adjustment
- Designed specifically for sporting activities
- Machine Washable up to 104°F/40°c
- Size: Adult
- Colors: Blue/White, Black

## 6593