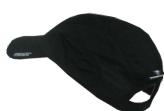

## **POWERED BY HYPERKEWL<sup>TM</sup> PLUS**

- HyperKewl<sup>™</sup> PLUS material is integrated directly into hat panels
- Provides 5-10 hours of cooling relief per soaking
- Lightweight and durable
- Includes mesh vents for air circulation
- Mesh polyester exterior, with HyperKewl<sup>™</sup> PLUS fabric interior and water repellent nylon liner
- Low Profile Hook and Loop size adjustment
- Designed specifically for sporting activities
- Machine Washable up to 104°F/40°c
- Size: Adult
- Colors: Blue/White, Black

## 6593