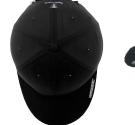

## **POWERED BY HYPERKEWL<sup>TM</sup> PLUS**

- HyperKewl<sup>™</sup> PLUS material is integrated directly into hat panels
- Provides 5-10 hours of cooling relief per soaking
- Lightweight and durable
- Includes mesh vents for air circulation
- Mesh polyester exterior, with HyperKewl<sup>™</sup> PLUS fabric interior and water repellent nylon liner
- Low Profile Hook and Loop size adjustment
- Designed specifically for sporting activities
- Machine Washable up to 104°F/40°c
- Size: Adult
- Colors: Blue/White, Black

## 6593